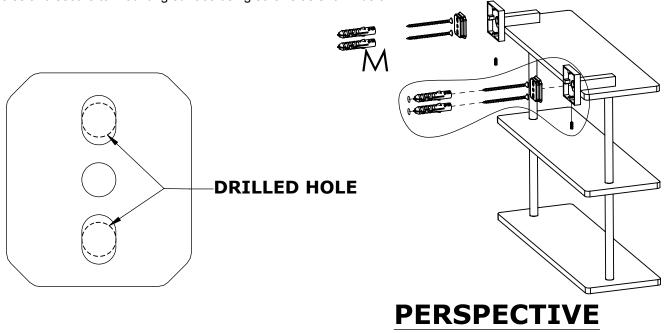

#### Step 1: Drill holes in Wall for screw anchors and attach Mounting Plate to Wall

Determine your desired location for installation and make a mark for the location of the mounting plate. Remove mounting plate from backplate by loosening set screw in backplate as pictured below. Place center hole of mounting plate over mark made above. Make 2 marks where mounting screws will be placed as shown below. Drill hole at each of the marks. (You may substitute other style mounting anchors or screws if desired). Place anchors into the holes made. Place mounting plate over holes and secure to mounting surface using screws as shown below.

**DETAIL M** 