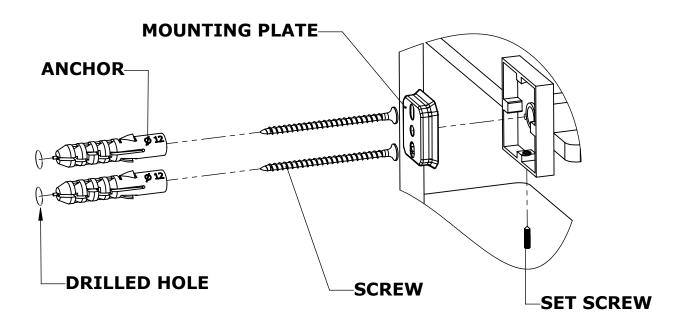

#### Step 1: Drill holes in Wall for screw anchors and attach Mounting Plate to Wall

Determine your desired location for installation and make a mark for the location of the mounting plate. Remove mounting plate from backplate by loosening set screw in backplate as pictured below. Place center hole of mounting plate over mark made above. Make 2 marks where mounting screws will be placed as shown below. Drill hole at each of the marks. (You may substitute other style mounting anchors or screws if desired). Place anchors into the holes made. Place mounting plate over holes and secure to mounting surface using screws as shown below.