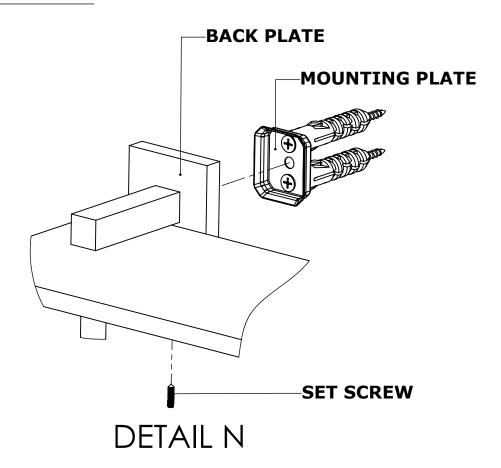

### Step 2: Attach Bracket to Mounting Plate.

Place bracket on mounting plate and secure by tightening set screw as shown below.