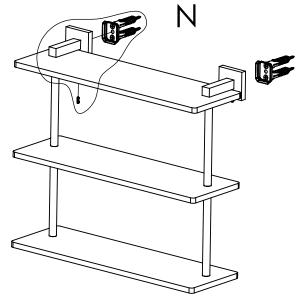

### Step 2: Attach Bracket to Mounting Plate.

Place bracket on mounting plate and secure by tightening set screw as shown below.

### **PERSPECTIVE**